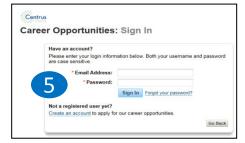

#### Create an Account/Sign In

**Create an account:** if you do not have an account, click the link and then enter all required fields in order to create an account. Type in the **Verification Code** as displayed. Click on **Create Account.** 

**Forgot your password?** This link will ask you to enter your e-mail address. You will receive an e-mail from "System System" that includes a mixed-case password. You will need to sign in using the new password and change it once you have successfully signed in.

**Sign In:** if you already have an account, you will be able to sign in using this account.